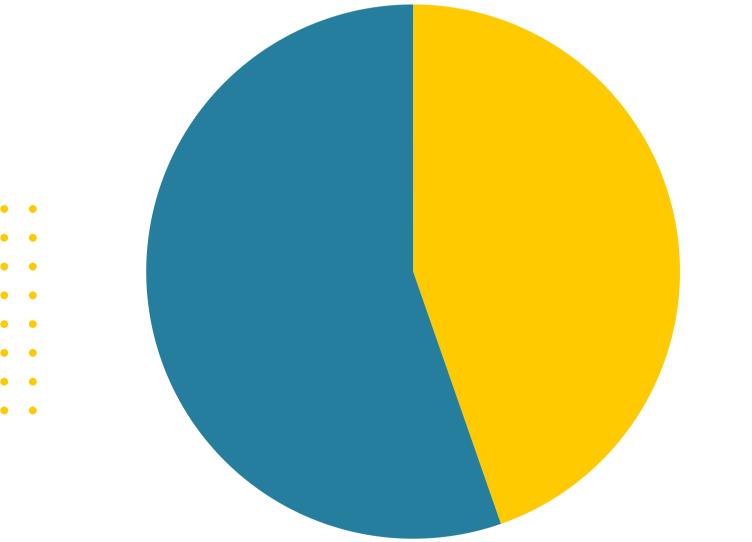

## **STATISTICAL OVERVIEW OF DISABILITY IN HONG KONG**

Persons with Other Forms of Disabilities (238,60...

Persons with Physical Disabilities (295,600)

#### **Key Figures**

- have a form of disability

<sup>1</sup> 'Other Forms of Disability' refers to persons with mental illness / mood disorder, Autism Spectrum Disorder, Specific Learning Difficulties or Attention Deficit / Hyperactivity Disorder, but without physical disabilities

• 7.1% (534,200 people) of Hong Kong's population

 Mobility issues constitute the majority of physical disabilities (3.3% which is a total of **244,000 people**)

. . . . . .